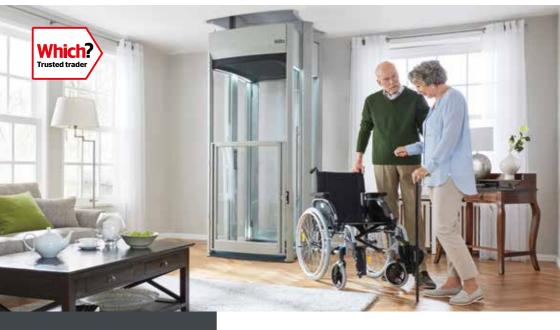

## A Spacious, Wheelchair-Accessible Homelift

Stiltz Homelifts are available in the wheelchairfriendly, 3-person Trio+ model or a more compact 2-person Duo+ model along with our entry level Classic range.

The Trio<sup>+</sup> has been designed to offer more space and comfort for homeowners who need a larger lift for their home.

A gently-angled, integral ramp and wider entrance/ exit space helps make access super-easy for wheelchair users or those who struggle with steps.