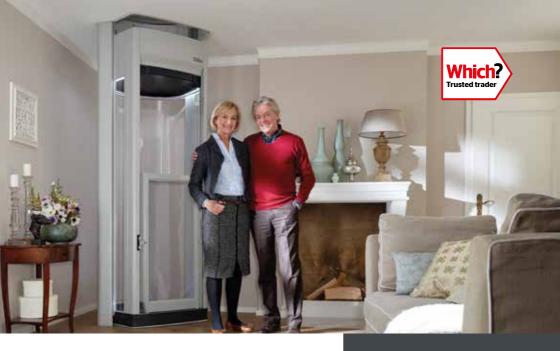

## A Spacious, Wheelchair-Accessible Homelift

Stiltz Homelifts are available in the wheelchairfriendly, 3-person Trio+ model or a more compact 2-person Duo+ model along with our entry level Classic range.

The Trio<sup>+</sup> has been designed to offer more space and comfort for homeowners who need a larger lift for their home.

A gently-angled, integral ramp and wider entrance/ exit space helps make access super-easy for wheelchair users or those who struggle with steps.